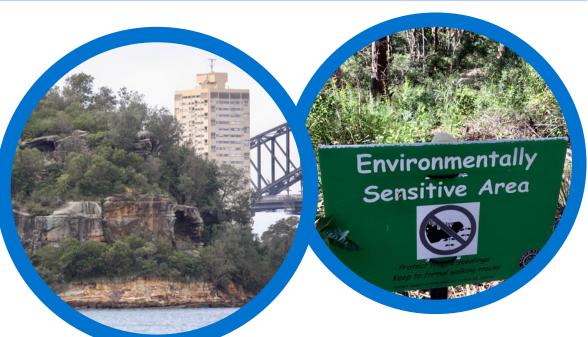

## Landscapes and landforms

A fieldwork program to support Stage 4 Geography

**Landscapes and landforms** is a S4 Geography fieldwork program that focuses on a harbour landscape and a headland landform at Balls Head Reserve, and the Coal Loader Sustainability Centre, Waverton.

Students will visit the *headland landform* at Balls Head Reserve, and observe the *Harbour landscape*, to investigate the processes that created it, the value people place on it, and ways to sustainably manage it. Students will participate in hands-on activities to enhance geographical inquiry including map reading and using geographic measurement tools.