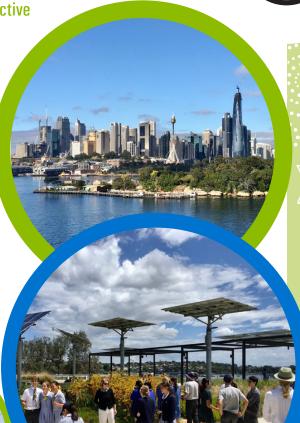

## Landscapes and landforms

A fieldwork program to support Stage 4 Geography

**Landscapes and landforms** is a S4 Geography fieldwork program that focuses on a harbour landscape and a headland landform at Balls Head Reserve, and the Coal Loader Sustainability Centre, Waverton.

Students will visit the *headland landform* at Balls Head Reserve, and observe the *Harbour landscape*, to investigate the processes that created it, the value people place on it, and ways to sustainably manage it. Students will participate in hands-on activities to enhance geographical inquiry including map reading and using geographic measurement tools.